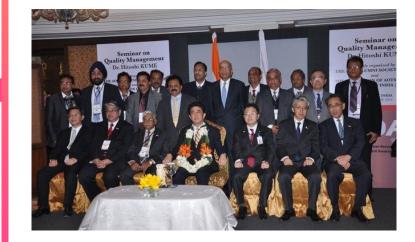

### 2014

Opportunity to meet Prime Minister of Japan Shinzo Abe San on Indian Republic Day at Seminar on Quality Management organized by AOTS Delhi